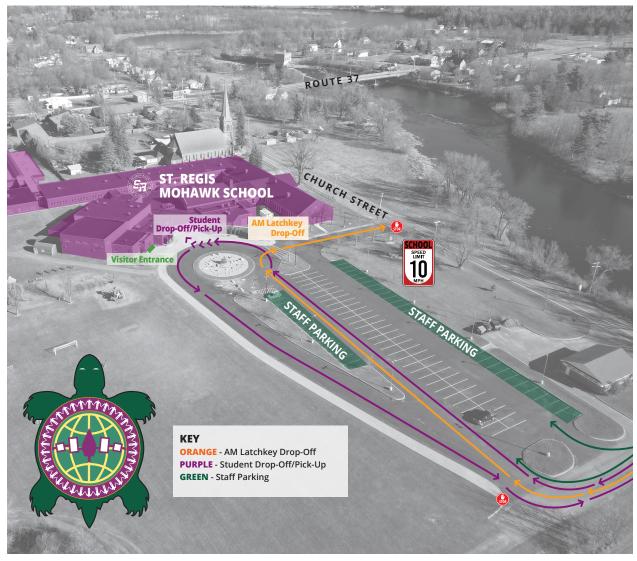

## **ST. REGIS MOHAWK | TRAFFIC FLOW MAP** FLEMENTARY SCHOOL

SALMON RIVER ELEMENTARY SCHOOL

## FOR DRIVERS:

- ✓ Follow all stop signs and instructions from district employees.
- ✓ Stay alert, watch for pedestrians and avoid cell phone use.
- ✓ Pull forward as far as possible in the circle drive when dropping off or picking up children.
- Ensure your child is ready for a quick drop-off to keep the process smooth.
- ✓ Follow the speed limit of 10 mph on school property.
- ✓ Do not double park or cut the line.
- ✓ Do not park in drop-off lanes.
- ✓ Park only in designated parking areas.

## **FOR PEDESTRIANS:**

- ✓ Always cross at designated crosswalks.
- ✓ Caregivers, please keep children close to avoid moving vehicles.